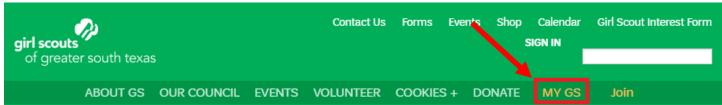

## Logging in to MY GS

1. Open your Internet browser. We recommend using Firefox or Chrome. If you're on Internet Explorer, anything after Version 9 works best. Go to www.gsgst.org. Click on MY GS and then Member Profile.