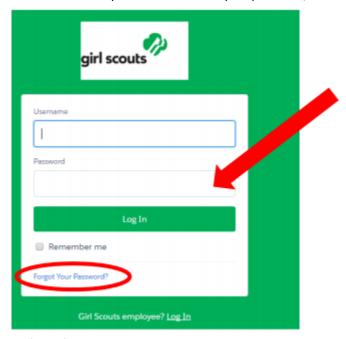

2. Log in using the email address you used when you signed up, as your username. If you do not remember, or the username you are trying does not work, please contact Customer Care in person, or at info@gsgst.org. Please note that your password may need to be reset. If you can't remember your password, click the "Forgot your password?" link.