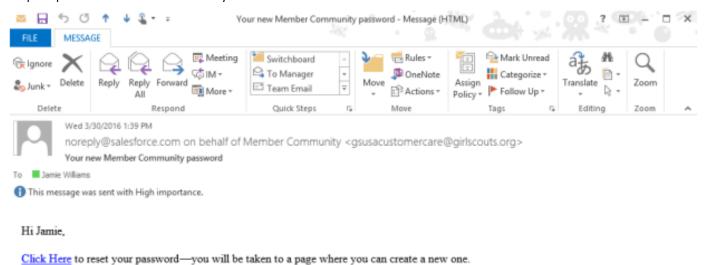

3. If you forgot your password, you will be prompted to enter your username. (this is your email address) Click "Continue."

4. You should receive an email called "Your New Member Community password" very soon. It contains a link that you will click to create a new password. If you don't receive this email, please reach out to our Customer Care team at info@gsgst.org and they can prompt another email to be sent to you.