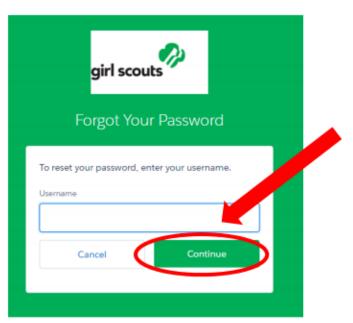

3. If you forgot your password, you will be prompted to enter your username. (this is your email address) Click "Continue."

4. You should receive an email called "Your New Member Community password" very soon. It contains a link that you will click to create a new password. If you don't receive this email, please reach out to our Customer Care team at info@gsgst.org and they can prompt another email to be sent to you.